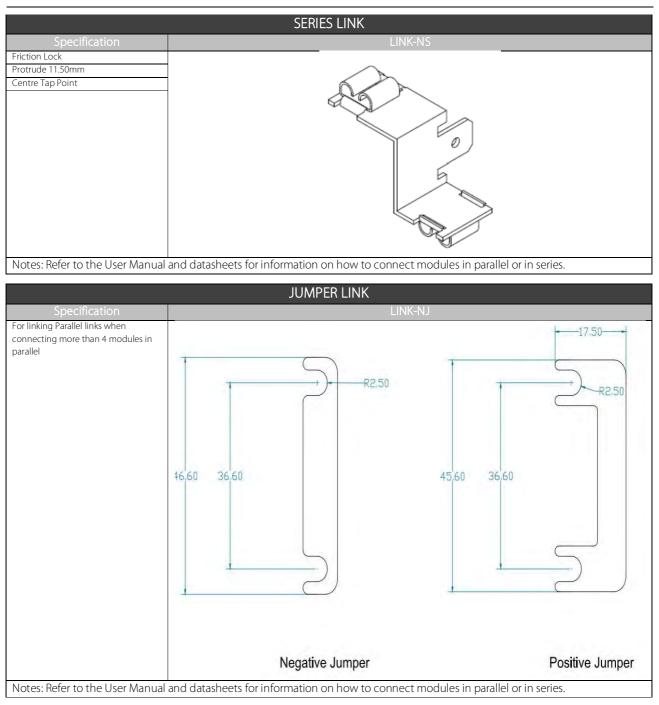

## Parallel link | Series link

**NEVO Series** 

Accessories

DOC-ACS-007-01, NEVO Series Parallel and Series link