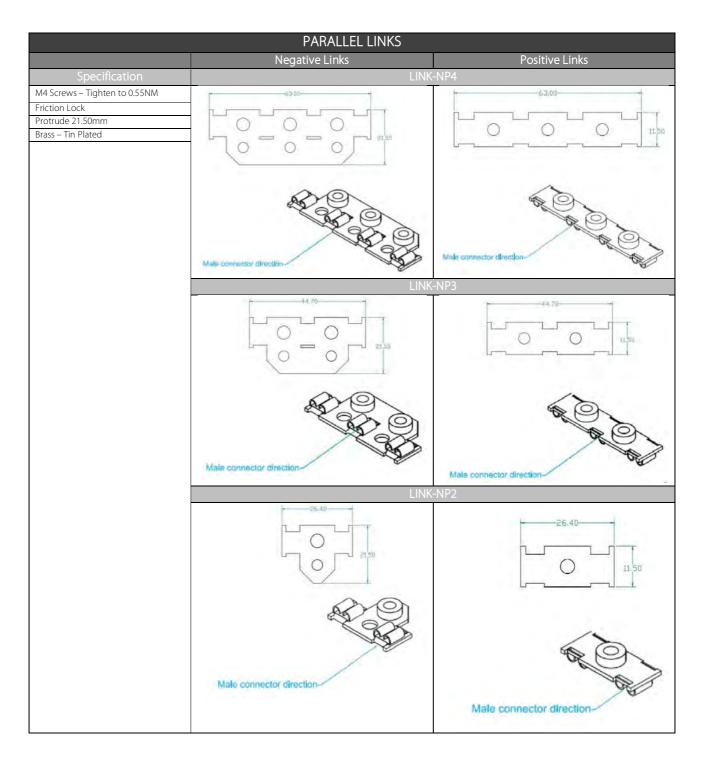

## Parallel link | Series link

**NEVO Series** 

Accessories

DOC-ACS-007-01, NEVO Series Parallel and Series link